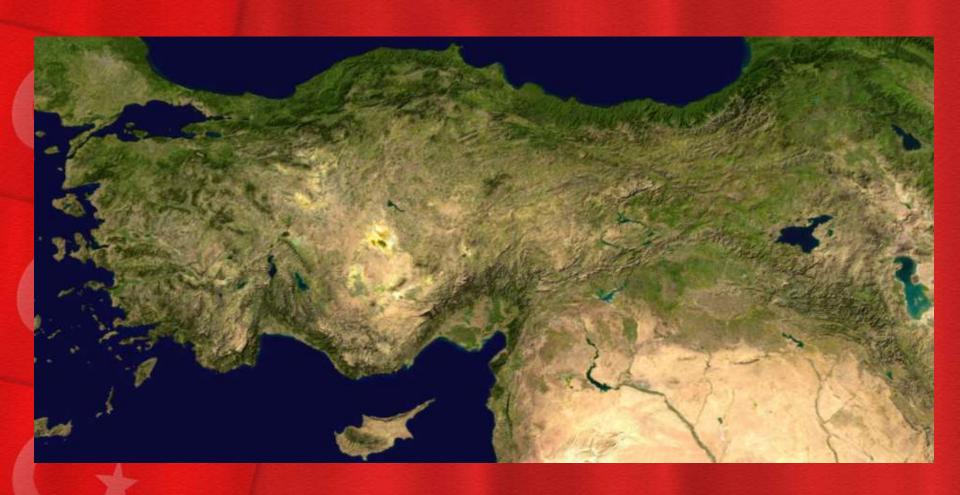

# TURKEY



 Aydın formerly named Güzelhisar and Tralles) is a city in and the seat of Aydın Province in Turkey's Aegean Region. The city is located at the heart of the lower valley of Büyük Menderes River (ancient Meander River) at a commanding position for the region extending from the uplands of the valley down to the seacoast.

## From Space



### From Space (Agean Region)



### From Space (Aydın)



 Its population was 188337 in 2010. Aydın city is located along a region which was famous for its fertility and productivity since ancient times. Figs remain the province's best-known crop, although other agricultural products are also grown intensively and the city has some light industry.



# Aydın- City





## Aydın- City



# Aydın- City





 At the crossroads of a busy transport network of several types, a six-lane motorway connects Aydın to İzmir, Turkey's second portuary center in less than an hour, and in less still to the international Adnan Menderes Airport located along the road between the two cities. The region of Aydın also pioneered the introduction of railways into Turkey in the 19th century and still has the d