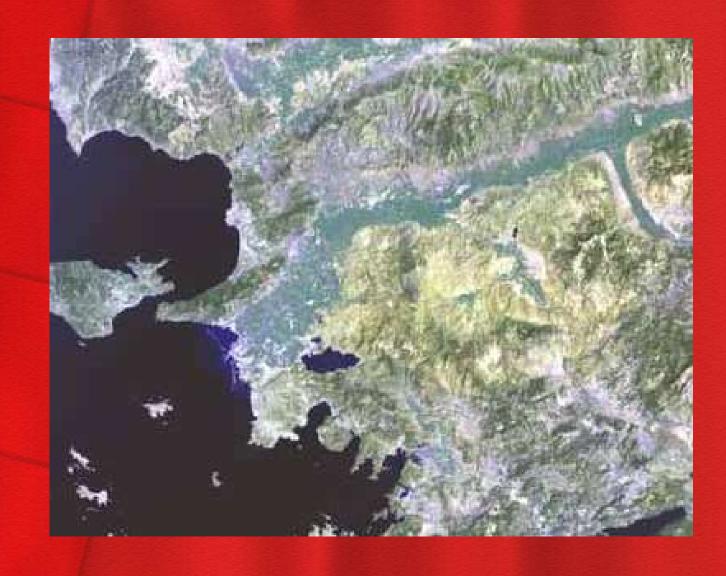

## From Space

### From Space (Aydın)

 Its population was 188337 in 2010. Aydın city is located along a region which was famous for its fertility and productivity since ancient times. Figs remain the province's best-known crop, although other agricultural products are also grown intensively and the city has some light industry.