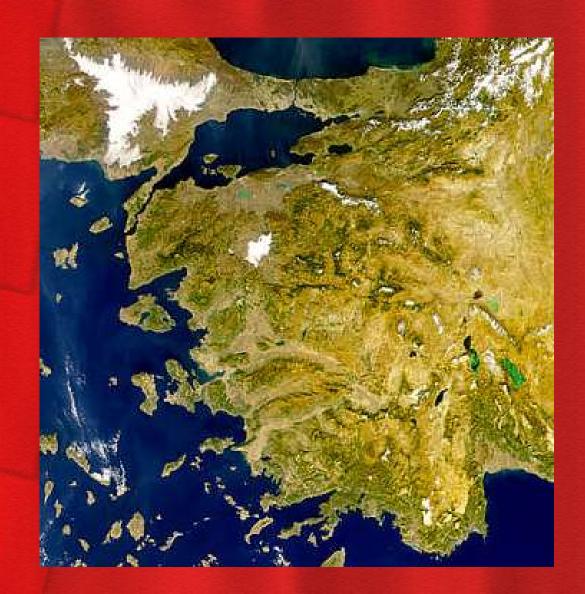

# TURKEY



 Aydın formerly named Güzelhisar and Tralles) is a city in and the seat of Aydın Province in Turkey's Aegean Region. The city is located at the heart of the lower valley of Büyük Menderes River (ancient Meander River) at a commanding position for the region extending from the uplands of the valley down to the seacoast.

## From Space



### From Space (Agean Region)



### From Space (Aydın)



 Its population was 188337 in 2010. Aydın city is located along a region which was famous for its fertility and productivity since ancient times. Figs remain the province's best-known crop, although other agricultural products are also grown intensively and the city has some light industry.



# Aydın- City





## Aydın- City



# Aydın- City





 At the crossroads of a busy transport network of several types, a six-lane motorway connects Aydın to İzmir, Turkey's second portuary center in less than an hour, and in less still to the international Adnan Menderes Airport located along the road between the two cities. The region of Aydın also pioneered the introduction of railways into Turkey in the 19th century and still has the densest railroad network.

### Ayd